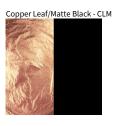

## Bronze Leaf - BRL

Gold Leaf - GLF

Gold Leaf/White - GLW

Silver Leaf - SLF

Silver Leaf/Matte Black - SLM

Silver Leaf/White - SLW 13

Digital: Not all screens are calibrated the same, and therefore, colors will appear differently between screens. Physical: When texture is involved, there will be variations in color, character and tone within a product series and between product families.