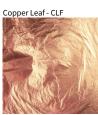

## Bronze Leaf - BRL

Gold Leaf - GLF

Gold Leaf/White - GLW

Silver Leaf - SLF

Silver Leaf/Matte Black - SLM

Silver Leaf/White - SLW 13

Digital: Not all screens are calibrated the same, and therefore, colors will appear differently between screens. Physical: When texture is involved, there will be variations in color, character and tone within a product series and between product families.